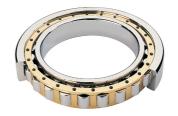

## NU 2224 EMA-TIMKEN CYLINDRISK RULLELEJE ENRADET MED MESSINGHOLDER

High quality cylindrical roller bearing with machined brass cage from the leading manufacturer TIMKEN. Featuring the TIMKEN EMA design. A premium land-riding cage, unique internal geometries, enhanced surface finishes and a compact design. All this adds up to longer life, improved uptime and reduced maintenance costs.