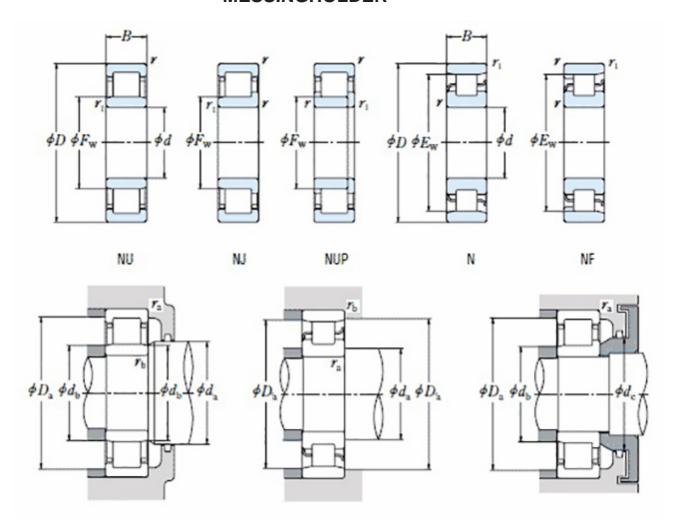

order@nomo.se | +45 44 20 86 00 | https://nomo.dk

## NU 2224 EMA-TIMKEN CYLINDRISK RULLELEJE ENRADET MED MESSINGHOLDER



High quality cylindrical roller bearing with machined brass cage from the leading manufacturer TIMKEN. Featuring the TIMKEN EMA design. A premium land-riding cage, unique internal geometries, enhanced surface finishes and a compact design. All this adds up to longer life, improved uptime and reduced maintenance costs.

## **Basic dimensions**

| Inner diameter [d] | 120.00 | mm |
|--------------------|--------|----|
| Width [B]          | 58.00  | mm |
| Outer diameter [D] | 215.00 | mm |

## Other data

Design